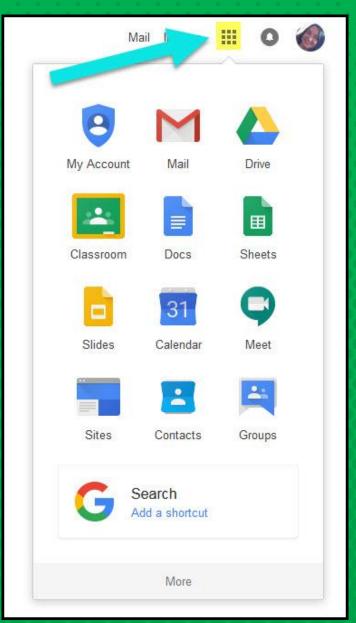

browser icon

Type www.classroom.google.com

into your web address bar.

Type in your child's C2k Email address, click and Password

Click on the 9 squares (Waffle/Rubik's Cube) icon in the top right hand corner to access Google Classroom

CLASSROOM

MEET

HANGOUTS

CLOUD

CLOUD SEARCH YOUTUBE

NEWS

VAULT

Click on the waffle button and then the Google Classroom icon.