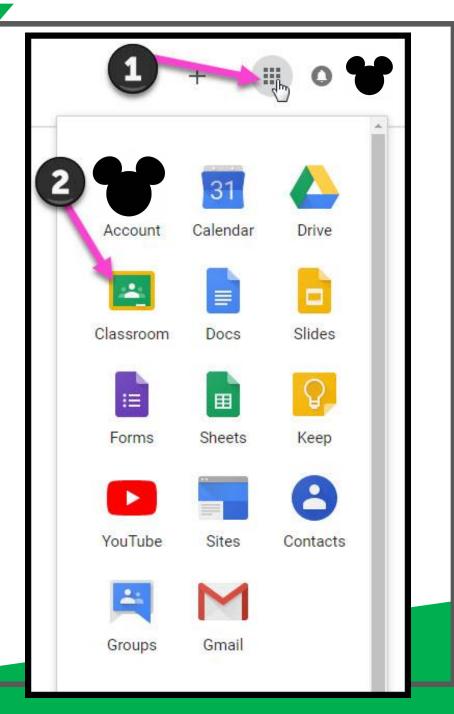

browser icon

Type www.classroom.google.com

into your web address bar.

Type in your child's C2k Email address, click and Password

Click on the 9 squares (Waffle/Rubik's Cube) icon in the top right hand corner to access Google Classroom

CLASSROOM

MEET

HANGOUTS

CLOUD

CLOUD SEARCH YOUTUBE

NEWS

VAULT

Click on the waffle button and then the Google Classroom icon.

Click on the class you wish to view.

Page tools (Left side)

Assignment details