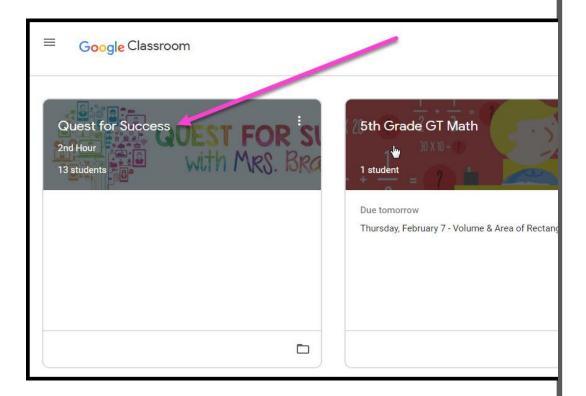

Click on the class you wish to view.

Page tools (Left side)

Assignment details