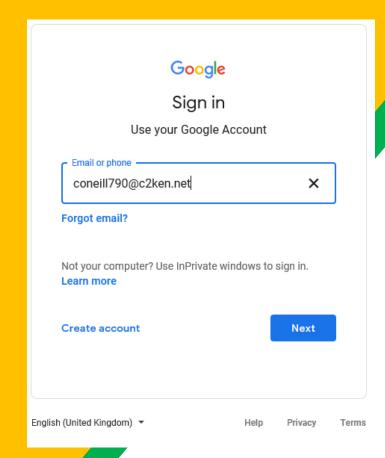

# The Parents' Guide to Google Classroom

Pupils must be use their C2k email address and password to access Google Classroom

For example, auser123@c2ken.net

Click on the Google Chrome or Internet Explorer

browser icon

Type www.classroom.google.com

into your web address bar.

Type in your child's C2k Email address, click and Password

Click on the 9 squares (Waffle/Rubik's Cube) icon in the top right hand corner to access Google Classroom